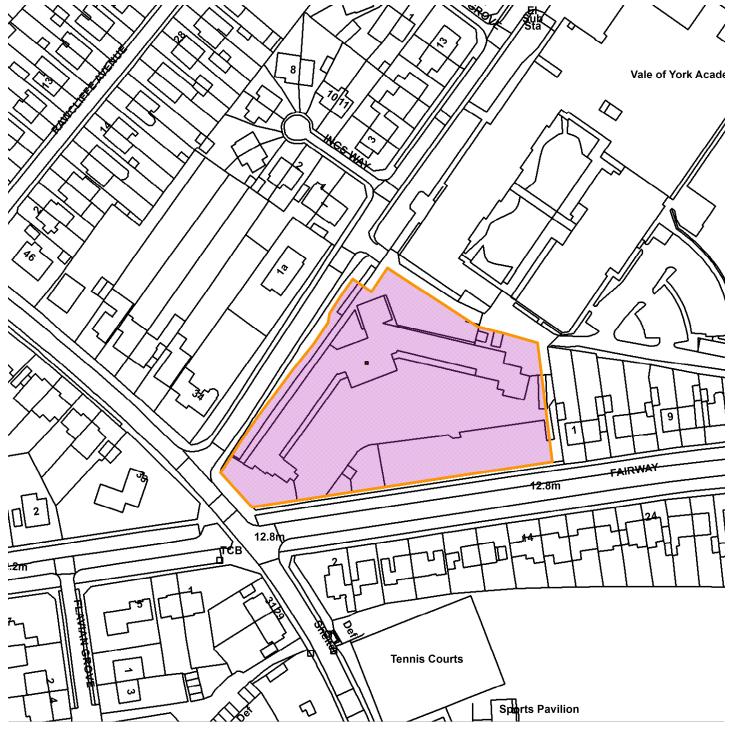

## 22/00685/OUTM

Clifton Without County Junior School, Rawcliffe Drive, YO30 6NS

**Scale:** 1:1366

Reproduced from the Ordnance Survey map with the permission of the Controller of Her Majesty's Stationery Office © Crown Copyright 2000.